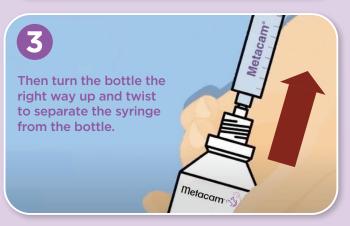

Push the plunger to empty the syringe onto your cat's food.
Alternatively, empty the syringe directly into your cat's mouth.

**(** 