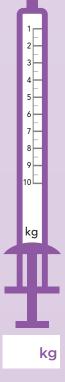

## HOW TO GIVE METACAM® ORAL SUSPENSION TO YOUR CAT

Once the syringe is attached to the bottle, turn both the bottle and syringe upside down. Pull the plunger out until the black line is aligned with your cat's weight in kilograms.

## METACAM® SYRINGE DOSING GUIDE

has been prescribed Metacam®

Please use this guide to ensure you give the correct dose to your cat.

- Treat your cat once daily starting on:
- Your cat requires a kg dose, as shown on this diagram.
- Mix the Metacam® with your cat's food or administer it directly into their mouth.