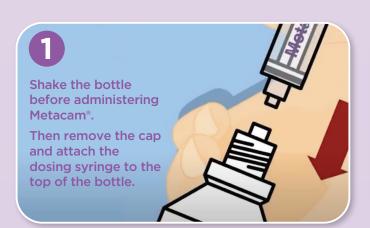

## HOW TO GIVE METACAM® ORAL SUSPENSION TO YOUR CAT

Once the syringe is attached to the bottle, turn both the bottle and syringe upside down. Pull the plunger out until the black line is aligned with your cat's weight in kilograms.