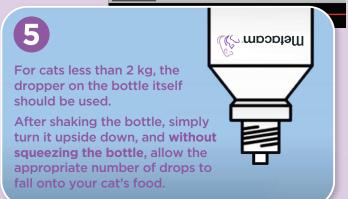

## METACAM® SYRINGE DOSING GUIDE

has been prescribed Metacam®

Please use this guide to ensure you give the correct dose to your cat.

- Treat your cat once daily starting on:
- Your cat requires a kg dose, as shown on this diagram.
- Mix the Metacam® with your cat's food or administer it directly into their mouth.